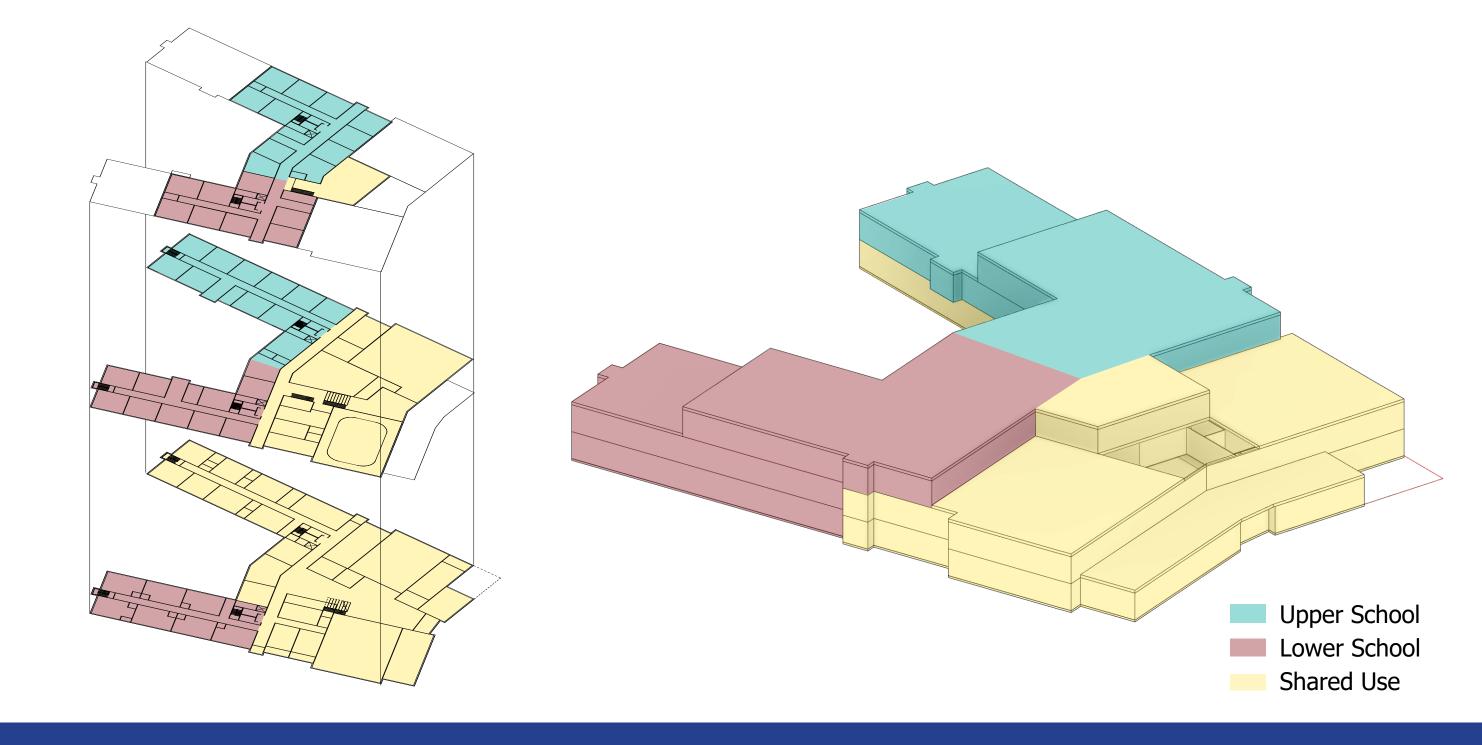

Option 5C – Wings (PK-8) New Construction Preferred option

**Third Floor Plan** 

| Grade Configurations / Building Options                                           | Primary School | Leicester MS  | New School -<br>Fields | Total Project Budget Costs (Constr. Costs + Soft Costs) | District Share      | State Share         | Annual RE Tax<br>Impact<br>(Average Home<br>Assessment of<br>\$244,650) | Remarks                                                                                            |
|-----------------------------------------------------------------------------------|----------------|---------------|------------------------|---------------------------------------------------------|---------------------|---------------------|-------------------------------------------------------------------------|----------------------------------------------------------------------------------------------------|
| Cuada E O Add (Day at a Friativa IAAC                                             | <u> </u>       | Á 45 500 000  | <u> </u>               | ź 50,000,000                                            | <b>4</b> 20 500 000 | <b>4</b> 20 500 000 | <b>5</b>                                                                |                                                                                                    |
| Grades 5-8: Add/Reno to Existing LMS                                              | \$ -           | \$ 45,500,000 | \$ -                   | \$ 58,000,000                                           | \$ 28,500,000       | \$ 29,500,000       | \$ 519                                                                  |                                                                                                    |
|                                                                                   |                |               |                        |                                                         |                     |                     |                                                                         |                                                                                                    |
| Grades 5-8: New Stand Alone Building in Fields                                    | \$ -           | \$ -          | \$ 48,000,000          | \$ 60,700,000                                           | \$ 33,900,000       | \$ 26,800,000       | \$ 617                                                                  |                                                                                                    |
|                                                                                   |                |               |                        |                                                         |                     |                     |                                                                         |                                                                                                    |
| Grades PK-8: New Stand-alone PK-8 in Fields (Preferred Option)                    | \$ -           | \$ -          | \$ 70,200,000          | \$ 87,000,000                                           | \$ 45,500,000       | \$ 41,500,000       | \$ 832                                                                  | Preferred Option as discussed by SBC                                                               |
|                                                                                   |                |               |                        |                                                         |                     |                     |                                                                         |                                                                                                    |
| Grades PK-8: Add/Reno to Existing LMS (PK-8)                                      | \$ -           | \$ 62,100,000 |                        | \$ 78,000,000                                           | \$ 37,500,000       | \$ 40,500,000       | \$ 682                                                                  |                                                                                                    |
|                                                                                   |                |               |                        |                                                         |                     |                     |                                                                         |                                                                                                    |
| Grades PK-8: Add/Reno to Existing LMS (5-8);<br>Add/Reno to Primary School (PK-4) | \$ 23,800,000  | \$ 45,500,000 |                        | \$ 86,500,000                                           | \$ 57,000,000       | \$ 29,500,000       | \$ 1,037                                                                | All Primary School Costs are District costs; no reimbursement from the State; (2) Separate Schools |
|                                                                                   |                |               |                        |                                                         |                     |                     |                                                                         |                                                                                                    |