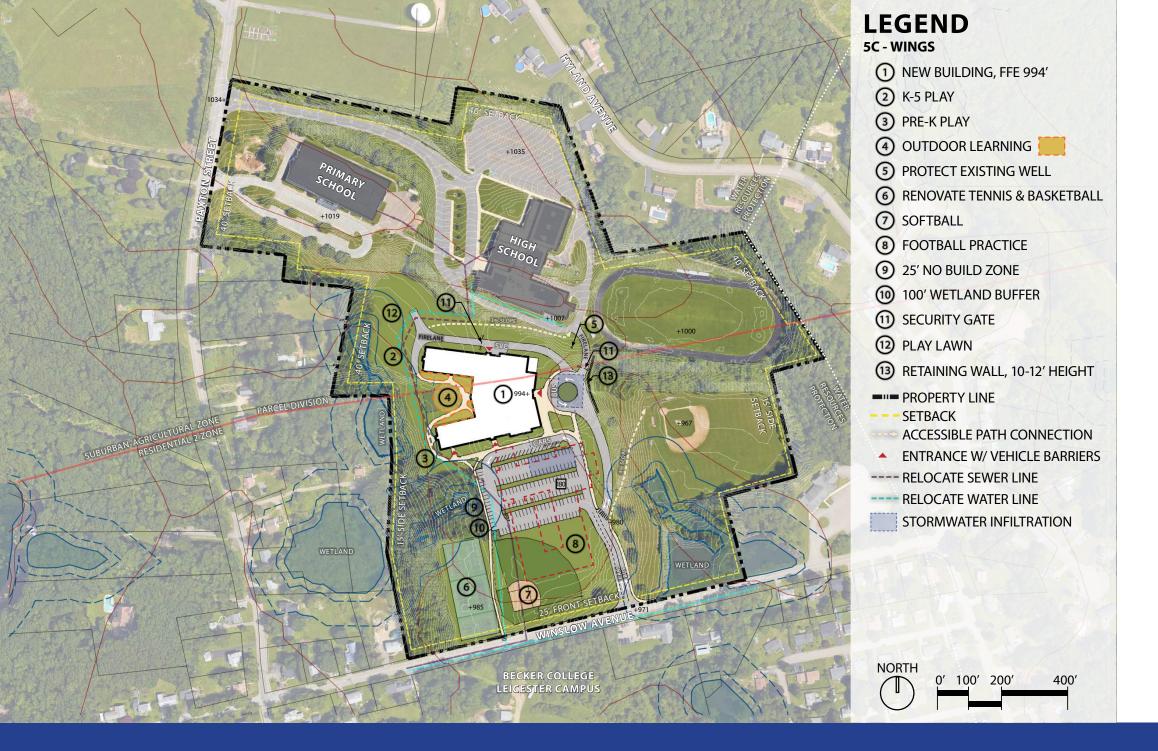

Option 5C – Wings (PK-8) New Construction Preferred option

**Third Floor Plan** 

| Grade Configurations / Building Options                                           | Primary School | Leicester MS  | New School -<br>Fields | Total Project Budget Costs (Constr. Costs + Soft Costs) | District Share      | State Share         | Annual RE Tax<br>Impact<br>(Average Home<br>Assessment of<br>\$244,650) | Remarks                                                                                            |
|-----------------------------------------------------------------------------------|----------------|---------------|------------------------|---------------------------------------------------------|---------------------|---------------------|-------------------------------------------------------------------------|----------------------------------------------------------------------------------------------------|
| Cuada E O Add (Day at a Friativa IAAC                                             | <u> </u>       | Á 45 500 000  | <u> </u>               | ź 50,000,000                                            | <b>4</b> 20 500 000 | <b>4</b> 20 500 000 | <b>5</b>                                                                |                                                                                                    |
| Grades 5-8: Add/Reno to Existing LMS                                              | \$ -           | \$ 45,500,000 | \$ -                   | \$ 58,000,000                                           | \$ 28,500,000       | \$ 29,500,000       | \$ 519                                                                  |                                                                                                    |
|                                                                                   |                |               |                        |                                                         |                     |                     |                                                                         |                                                                                                    |
| Grades 5-8: New Stand Alone Building in Fields                                    | \$ -           | \$ -          | \$ 48,000,000          | \$ 60,700,000                                           | \$ 33,900,000       | \$ 26,800,000       | \$ 617                                                                  |                                                                                                    |
|                                                                                   |                |               |                        |                                                         |                     |                     |                                                                         |                                                                                                    |
| Grades PK-8: New Stand-alone PK-8 in Fields (Preferred Option)                    | \$ -           | \$ -          | \$ 70,200,000          | \$ 87,000,000                                           | \$ 45,500,000       | \$ 41,500,000       | \$ 832                                                                  | Preferred Option as discussed by SBC                                                               |
|                                                                                   |                |               |                        |                                                         |                     |                     |                                                                         |                                                                                                    |
| Grades PK-8: Add/Reno to Existing LMS (PK-8)                                      | \$ -           | \$ 62,100,000 |                        | \$ 78,000,000                                           | \$ 37,500,000       | \$ 40,500,000       | \$ 682                                                                  |                                                                                                    |
|                                                                                   |                |               |                        |                                                         |                     |                     |                                                                         |                                                                                                    |
| Grades PK-8: Add/Reno to Existing LMS (5-8);<br>Add/Reno to Primary School (PK-4) | \$ 23,800,000  | \$ 45,500,000 |                        | \$ 86,500,000                                           | \$ 57,000,000       | \$ 29,500,000       | \$ 1,037                                                                | All Primary School Costs are District costs; no reimbursement from the State; (2) Separate Schools |
|                                                                                   |                |               |                        |                                                         |                     |                     |                                                                         |                                                                                                    |