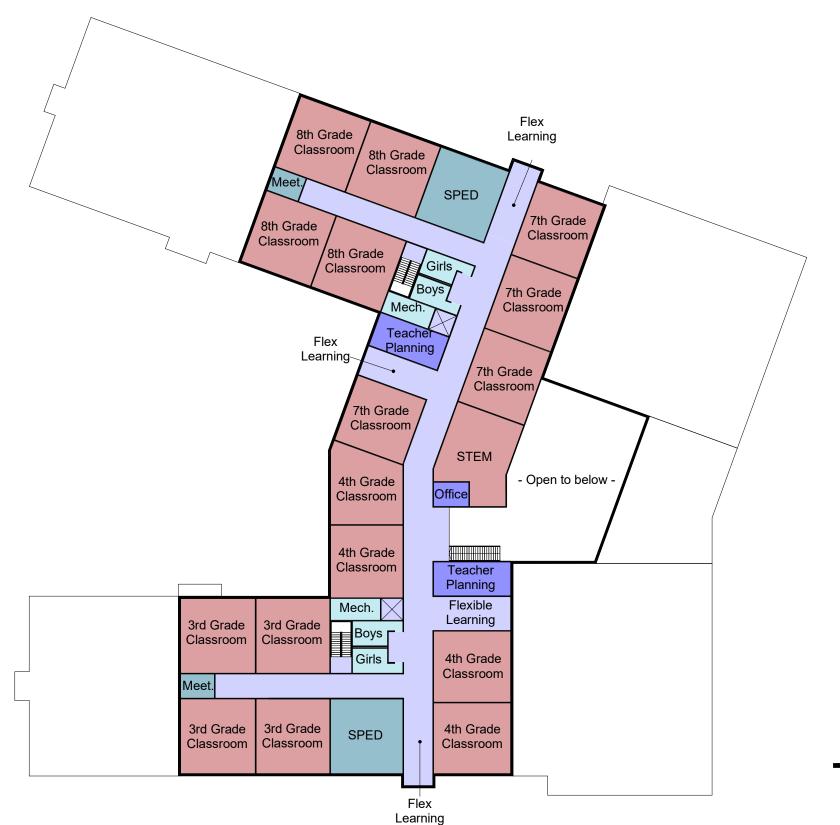

**September 2023** Substantial Completion/School Opens

Core Academic Spaces (Classrooms)

**Special Education** 

Art & Music

**Vocations & Technology** 

Health & Physical Education

**Media Center** 

Dining & Food Service

Medical

Administrative & Guidance

**Custodial & Maintenance** 

Visioning Workshop # 1: January 29, 2019 Visioning Workshop #2: February 5, 2019

School Tours: February 14, 2019

Hunking Middle School (Grades K-8) Haverhill, MA