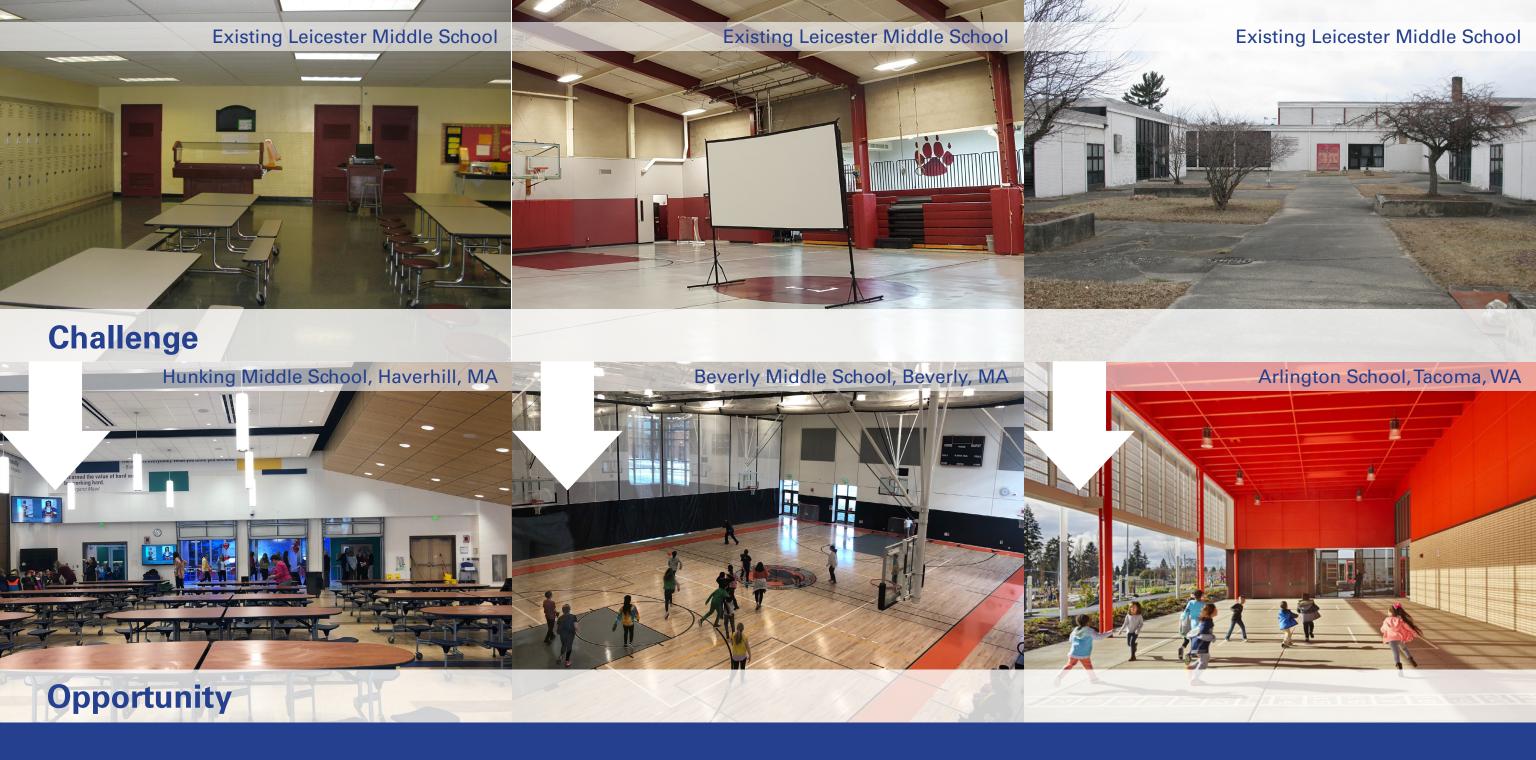

Medical

Administrative & Guidance

**Custodial & Maintenance** 

Visioning Workshop # 1: January 29, 2019 Visioning Workshop #2: February 5, 2019

School Tours: February 14, 2019

Hunking Middle School (Grades K-8) Haverhill, MA

Beverly Middle School (Grades 5-8) Beverly, MA

Visioning Workshop #3: February 29, 2019
Faculty Workshop: March 5, 2019

#### Challenge

The Foundry

**Opportunity** 

**Undersized Classrooms** 

**Inefficent Energy Performance** 

**Need for Administrative Control** 

**Undersized Cafeteria** 

**Outdated Gymnasium** 