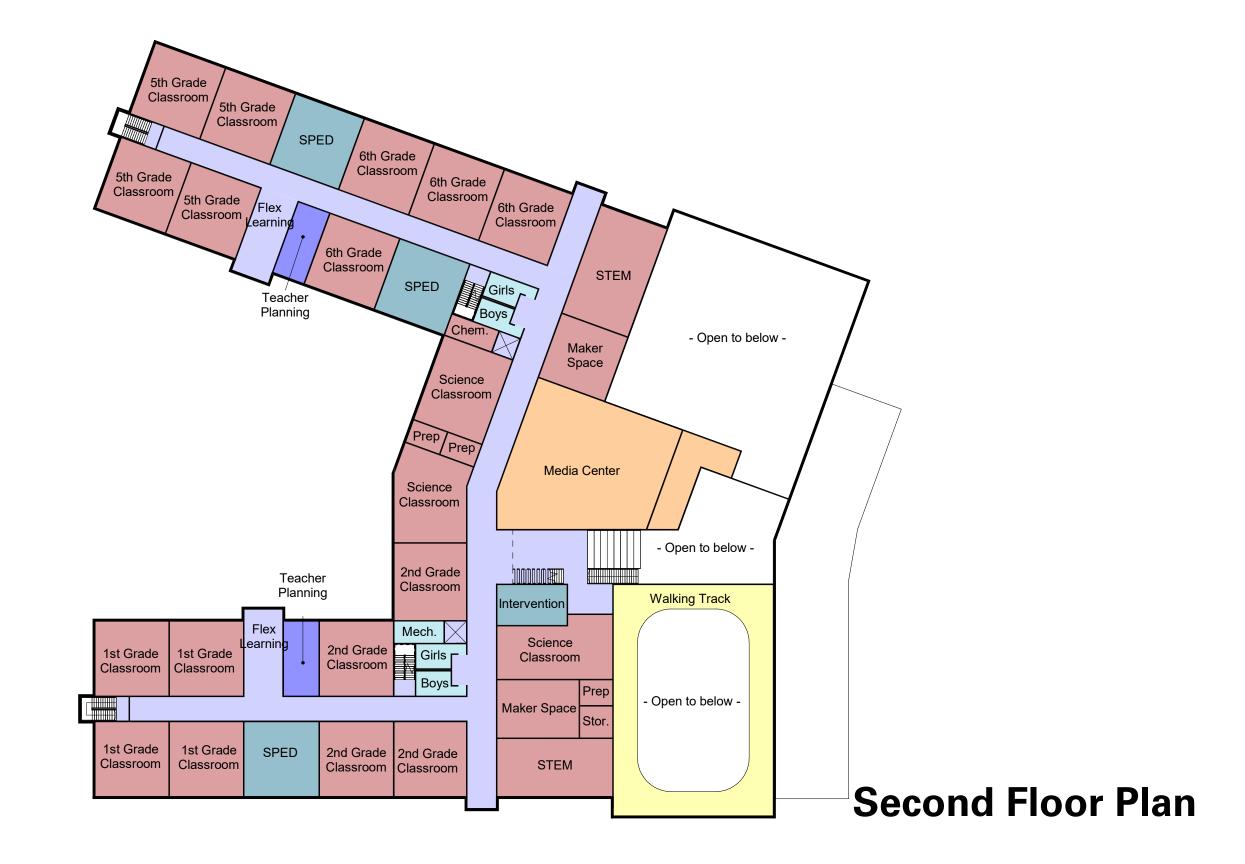

**September 2023** Substantial Completion/School Opens

Core Academic Spaces (Classrooms)

**Special Education** 

Art & Music

**Vocations & Technology** 

Health & Physical Education

**Media Center** 

Dining & Food Service

Medical

Administrative & Guidance

**Custodial & Maintenance** 

Visioning Workshop # 1: January 29, 2019 Visioning Workshop #2: February 5, 2019

School Tours: February 14, 2019

Hunking Middle School (Grades K-8) Haverhill, MA