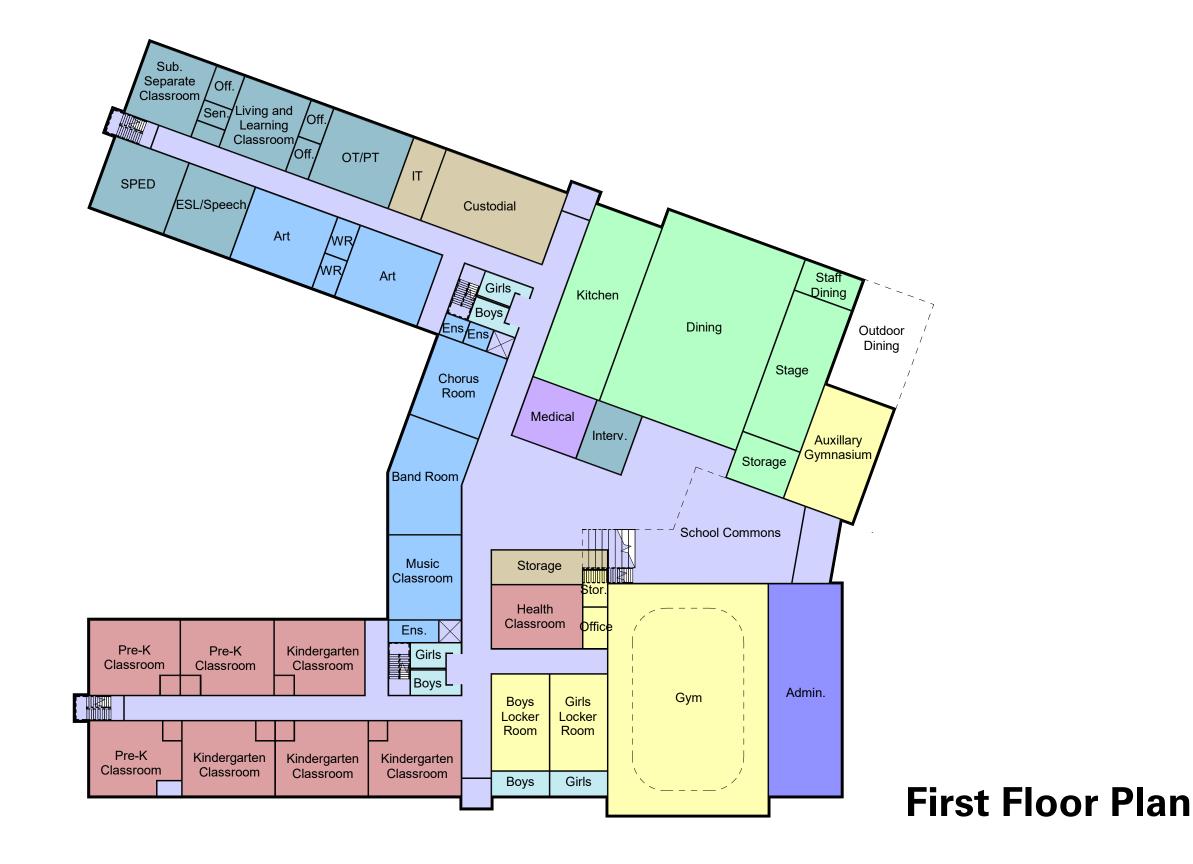

**September 2023** Substantial Completion/School Opens

Core Academic Spaces (Classrooms)

**Special Education** 

Art & Music

**Vocations & Technology** 

Health & Physical Education

**Media Center** 

Dining & Food Service

Medical

Administrative & Guidance

**Custodial & Maintenance** 

Visioning Workshop # 1: January 29, 2019 Visioning Workshop #2: February 5, 2019

School Tours: February 14, 2019

Hunking Middle School (Grades K-8) Haverhill, MA