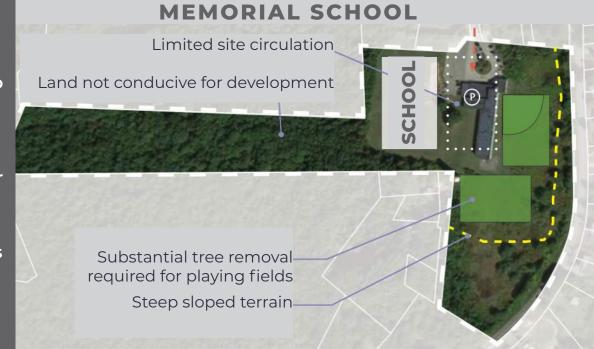

- Townowned land
- Removes 3 holes from golf course
- 5 mi from school campus

- → Requires land acquisition (\$)
- 2.6 mi from school campus
- Located nearWalMart traffic
- Site is landlocked

#### "Were other sites considered?"

- > There are few other sites in Town that are suitable for this size building.
- Memorial School property, a portion of the Hillcrest Golf Course and the Leicester Drive-In property were considered.
- > Concerns included demolition costs, limited site circulation, substantial tree removal required for play fields, alteration of another Town property, purchase price and traffic.
- > The middle school site offers space needed for both building and athletic fields.
- > "One Campus" came from town-wide "Future Search," saves resources, and is closer to town's first responder resources.