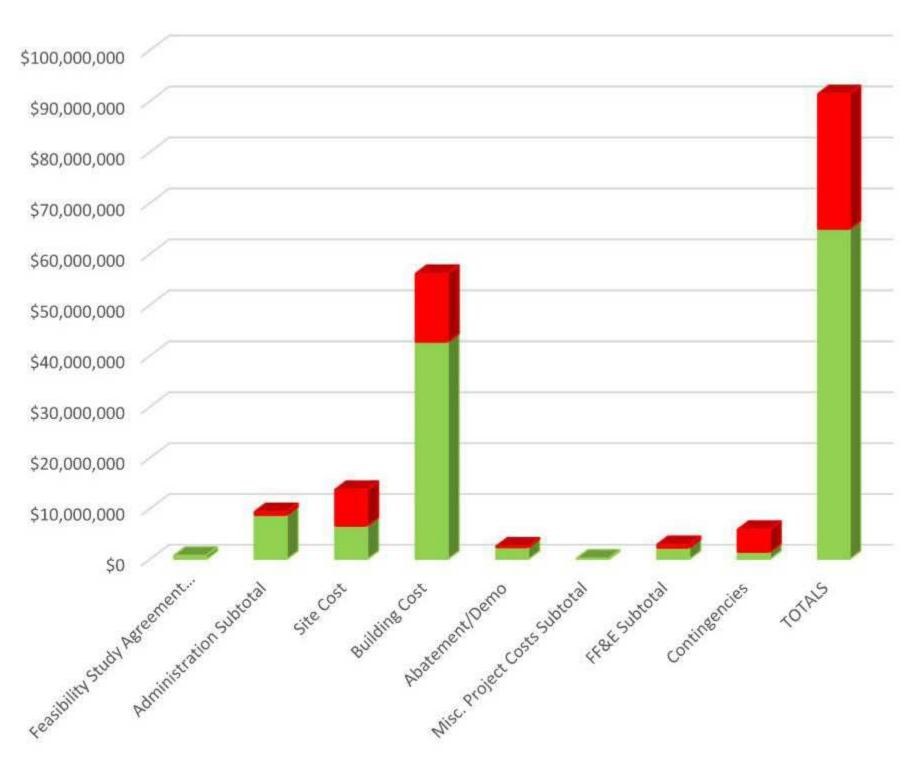

# **Total Project Budget**

| TOTAL PROJECT BUDGET             |                         | Estimated Budget                      |
|----------------------------------|-------------------------|---------------------------------------|
|                                  |                         | 3                                     |
| Feasibility Study Agreement S    | Subtotal                | \$729,939                             |
| Administration Subtotal          |                         | \$2,465,000                           |
| Architectural/Engineering Sub    | ototal                  | \$6,896,883                           |
| Pre-Construction Services        |                         | \$250,000                             |
|                                  |                         | · ,                                   |
| CONSTRUCTION COSTS               |                         |                                       |
| SUBSTRUCTURE                     |                         | \$2,521,902                           |
| SHELL                            |                         | \$14,239,181                          |
| INTERIORS                        |                         | \$8,571,657                           |
| SERVICES                         |                         | \$15,374,692                          |
| EQUIPMENT & FURNISHINGS          |                         | \$2,676,229                           |
| SPECIAL CONSTRUCTION & DEMOLITIC | N                       | \$1,968,068                           |
| BUILDING SITEWORK                |                         | \$10,622,519                          |
| Contingencies & Escalation       |                         | \$8,382,804                           |
| Contractor Markup                |                         | \$7,811,176                           |
|                                  |                         |                                       |
| Construction Budget              |                         | \$72,168,228                          |
| Misc. Project Costs Subtotal     |                         | \$150,000                             |
| FF&E Subtotal                    |                         | \$2,883,000                           |
| Project Budget                   |                         | \$85,543,050                          |
|                                  |                         | = = = = = = = = = = = = = = = = = = = |
| C                                | onstruction Contingency | \$5,177,153                           |
|                                  | Owner's Contingency     | \$684,531                             |
| T                                | otal Project Budget     | \$91,404,734                          |
|                                  |                         |                                       |