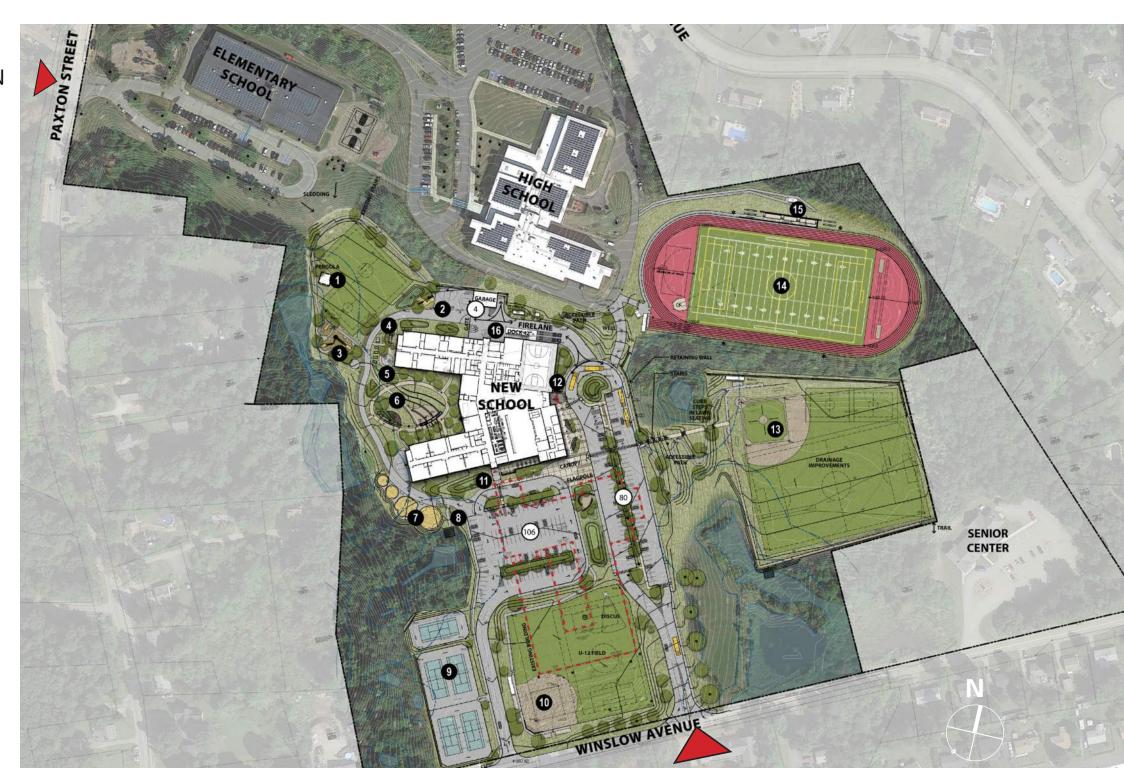

## **Preferred: Site Design**

#### LEICESTER MIDDLE SCHOOL SITE PLAN

#### **LEGEND**

- 1 CAMPUS COMMONS
- 2 HARD SURFACE PLAY
- 3 K-5 PLAY
- 4 SCHOOL GARDEN
- 5 SENSORY GARDEN
- 6 AMPHITHEATER COURTYARD (FLEX-USE)
- 7 PRE-K-2 PLAY
- 8 EDUCATIONAL TRAIL
- 9 RENOVATED + NEW TENNIS COURTS
- 10 NEW SOFTBALL FIELD
- 11 SECONDARY ENTRANCE + OUTDOOR DINING
- 12 PRIMARY ENTRANCE + PLAZA
- 13 BASEBALL FIELD
- NEW SYNTHETIC TURF + RECONSTRUCTED TRACK
- 15 BLEACHERS, PRESSBOX CODE RETROFIT
- 16 SERVICE AREA

PARKING 190 SPACES (9' X 18')