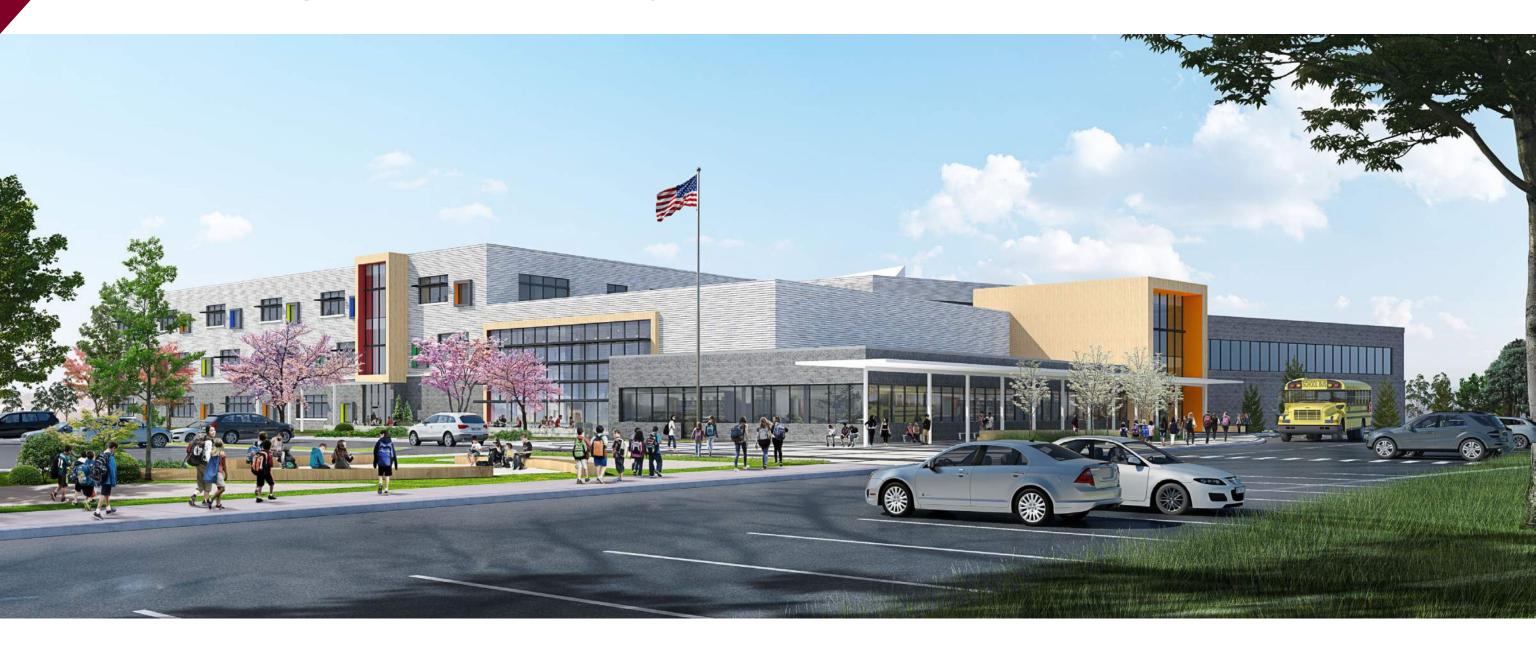

OCCER, (3) 50'X80' AND (1) 90'X150'
- BASKETBALL, (1) HALF COURT, (1) FULL COURT
- 3 RECONSTRUCTED TRACK
- 4 SYNTHETIC TURF FIELD, (3X USE, FOOTBALL, SOCCER, FIELD HOCKEY)
- 5 BASEBALL FIELD, 330' OUTFIELD
- 6 VARSITY SOCCER, 195'X330'
- 7 U-12 SOCCER FIELD (210'135') AND FOOTBALL PRACTICE
- 8 SOFTBALL FIELD, 225'OUTFIELD
- RENOVATED TENNIS COURTS, (4)
- 10 NEW TENNIS COURT (1)

#### TRACK AND FIELD EVENTS

#### **LEGEND**

- A DISCUS
- B LONG JUMP
- **C** SHOTPUT
- **D** JAVELIN
- HIGH JUMP

#### **CROSS COUNTRY**

NEW PATHWAYS TO PROVIDE OPPORTUNITIES FOR X-COUNTRY COURSE



# **Site Drainage**

#### KEY





INFILTRATION TRENCHES

STORMWATER DISCHARGE POINT

EXISTING WATERLINE TO BE RELOCATED





#### **Second Floor Plan**



#### **Third Floor Plan**



# **Rendering of Main Entry**



# Courtyard view



#### **Design and Construction Timeline**



# **Total Project Budget**

| TOTAL PROJECT BUDGET             |                         | Estimated Budget                      |
|----------------------------------|-------------------------|---------------------------------------|
|                                  |                         | 3                                     |
| Feasibility Study Agreement S    | Subtotal                | \$729,939                             |
| Administration Subtotal          |                         | \$2,465,000                           |
| Architectural/Engineering Sub    | ototal                  | \$6,896,883                           |
| Pre-Construction Services        |                         | \$250,000