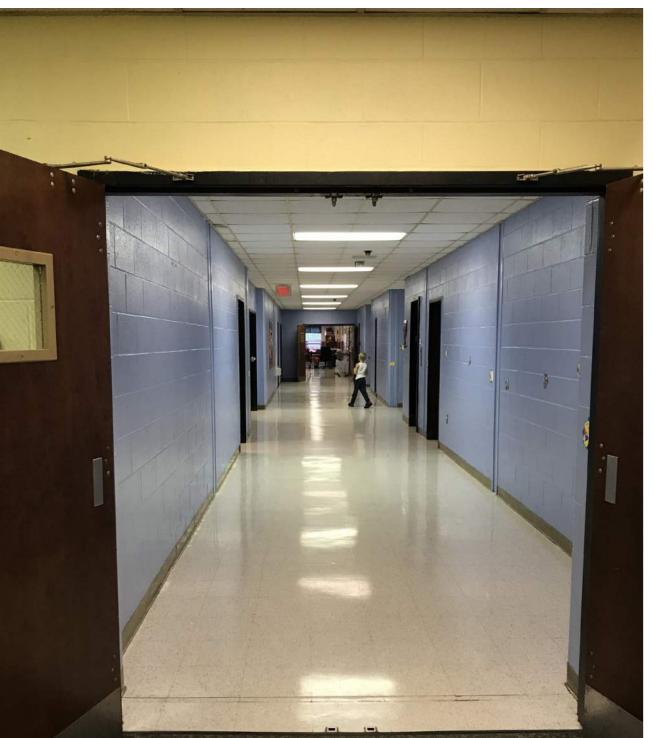

9: Preferred Schematic Report Submitted to the MSBA
- August 2019: MSBA Approved Design Enrollment for 930 Students Grades K-8
- September 2019: January 2020Schematic Design Developed
- Oct. 2019:Community Forum #2
- Nov. 2019:Community Forum #3

- February 2020: SchematicDesign Submitted to the MSBA
- April 2020: MSBA Approved
   Schematic Design Project Scope
   and Budget
- June 2020: Community Forum #4
- August 2020:Community Forum #5
- September 2020:Community Forum #6
- September 26, 2020: Town Meeting at 88 Huntoon Memorial Highway
- November 2020:Ballot Vote

2017

2018

2019

2020

2021

#### **MSBA Building Process**

Steps primarily for:



#### Leicester Middle School

**Constructed in 1954** 





















#### **Leicester Elementary School**

**Constructed in 1972** 



















#### **Alternative Sites Matrix**

- Townowned land
- → Suitable soil
- → Easycommunityaccess
- Minimal tree removal
- Createscentralschoolcampus



- → Town-owned land
- Requires demo of existing school
- Narrow sitenot suitable fordevelopment
- 2.2 mi from school campus
- Limited space for playing fields



- Townowned land
- Removes 3 holes from golf course
- 5 mi from school campus



- → Requires land acquisition (\$)
- 2.6 mi from school campus
- Located nearWalMart traffic
- Site is landlocked



# **Alternative Building Design Matrix**

| OPTION                  | Grades 6 - 8 (330 enrollment)