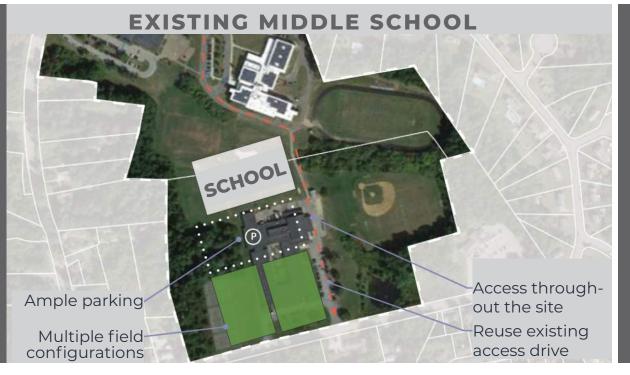

#### **Alternative Sites Matrix**

- Townowned land
- → Suitable soil
- → Easycommunityaccess
- Minimal tree removal
- Createscentralschoolcampus

- → Town-owned land
- Requires demo of existing school
- Narrow sitenot suitable fordevelopment
- 2.2 mi from school campus
- Limited space for playing fields

#### "Were other sites considered?"

- > There are few other sites in Town that are suitable for this size building.
- Memorial School property, a portion of the Hillcrest Golf Course and the Leicester Drive-In property were considered.
- > Concerns included demolition costs, limited site circulation, substantial tree removal required for play fields, alteration of another Town property, purchase price and traffic.
- > The middle school site offers space needed for both building and athletic fields.
- > "One Campus" came from town-wide "Future Search," saves resources, and is closer to town's first responder resources.