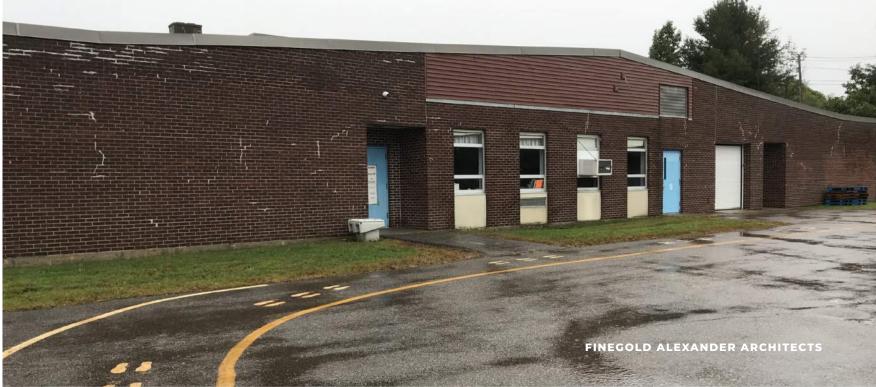

referred Schematic Report Submitted to the MSBA
- August 2019: MSBA Approved Design Enrollment for 930 Students Grades K-8
- September 2019: January 2020Schematic Design Developed
- Oct. 2019:Community Forum #2
- Nov. 2019:Community Forum #3

- February 2020: SchematicDesign Submitted to the MSBA
- April 2020: MSBA Approved
   Schematic Design Project Scope
   and Budget
- June 2020: Community Forum #4
- August 2020:Community Forum #5
- September 2020:Community Forum #6
- September 26, 2020: Town Meeting at 88 Huntoon Memorial Highway
- November 2020:Ballot Vote

2017

2018

2019

2020

2021

#### **MSBA Building Process**

Steps primarily for:



#### Leicester Middle School

**Constructed in 1954** 





















#### **Leicester Elementary School**

**Constructed in 1972** 



















#### **Alternative Sites Matrix**

- Townowned land
- → Suitable soil
- → Easycommunityaccess
- Minimal tree removal
- Createscentralschoolcampus



- → Town-owned land
- Requires demo of existing school
- Narrow sitenot suitable fordevelopment
- 2.2 mi from school campus
- Limited space for playing fields



- Townowned land
- Removes 3 holes from golf course
- 5 mi from school campus



- → Requires land acquisition (\$)
- 2.6 mi from school campus
- Located nearWalMart traffic
- Site is landlocked



# **Alternative Building Design Matrix**

| OPTION                  | Grades 6 - 8 (330 enrollment)