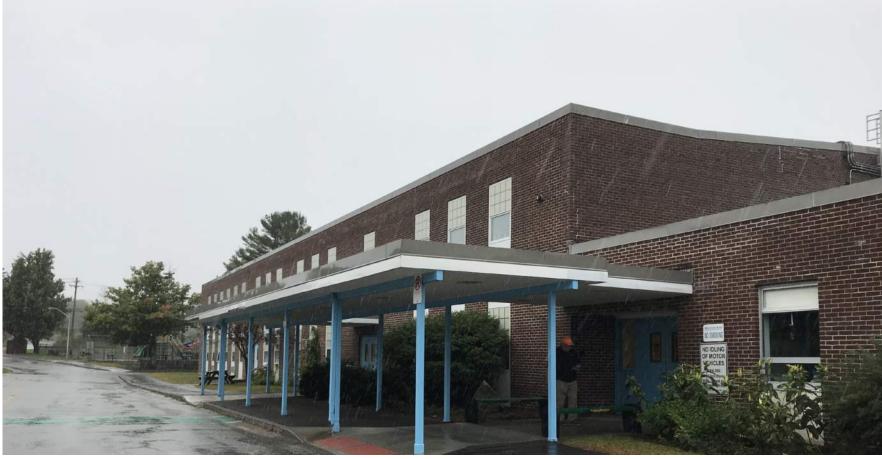

Preferred Schematic Report Submitted to the MSBA
- August 2019: MSBA Approved Design Enrollment for 930 Students Grades K-8
- September 2019: January 2020Schematic Design Developed
- Oct. 2019:Community Forum #2
- Nov. 2019:Community Forum #3

- February 2020: SchematicDesign Submitted to the MSBA
- April 2020: MSBA Approved
   Schematic Design Project Scope
   and Budget
- June 2020: Community Forum #4
- August 2020:Community Forum #5
- September 2020:Community Forum #6
- September 26, 2020: Town Meeting at 88 Huntoon Memorial Highway
- November 2020:Ballot Vote

2017

2018

2019

2020

2021

#### **MSBA Building Process**

Steps primarily for:



#### Leicester Middle School

**Constructed in 1954** 





















#### **Leicester Elementary School**

**Constructed in 1972** 



















#### **Alternative Sites Matrix**

- Townowned land
- → Suitable soil
- → Easycommunityaccess
- Minimal tree removal
- Createscentralschoolcampus



- → Town-owned land
- Requires demo of existing school
- Narrow sitenot suitable fordevelopment
- 2.2 mi from school campus
- Limited space for playing fields



- Townowned land
- Removes 3 holes from golf course
- 5 mi from school campus



- → Requires land acquisition (\$)
- 2.6 mi from school campus
- Located nearWalMart traffic
- Site is landlocked



# **Alternative Building Design Matrix**

| OPTION                  | Grades 6 - 8 (330 enrollment)