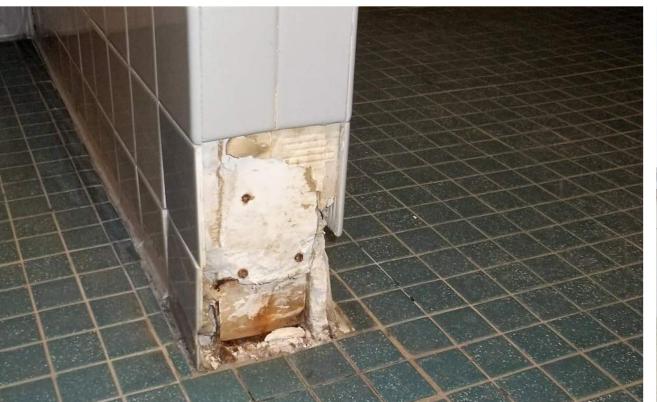

#### "What if the project is turned down?"

> Town will need to repair/renovate existing buildings without state funding

#### OR

- Town will need to start over with the MSBA (approximately 5-8 year process)
- > New building committee will need to be formed.
- > Town will need to fund another feasibility study to assess current building conditions