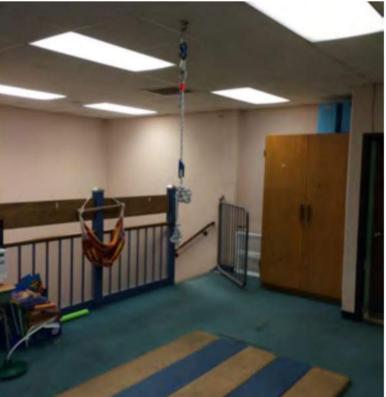

Schematic Report Submitted to the MSBA
- August 2019: MSBA Approved Design Enrollment for 930 Students Grades K-8
- September 2019: January 2020Schematic Design Developed
- Oct. 2019:Community Forum #2
- Nov. 2019:Community Forum #3

- February 2020: SchematicDesign Submitted to the MSBA
- April 2020: MSBA Approved
   Schematic Design Project Scope
   and Budget
- June 2020: Community Forum #4
- August 2020:Community Forum #5
- September 2020:Community Forum #6
- September 26, 2020: Town Meeting at 88 Huntoon Memorial Highway
- November 2020:Ballot Vote

2017

2018

2019

2020

2021

#### **MSBA Building Process**

Steps primarily for:



#### Leicester Middle School

**Constructed in 1954** 





















#### **Leicester Elementary School**

**Constructed in 1972** 



















#### **Alternative Sites Matrix**

- Townowned land
- → Suitable soil
- → Easycommunityaccess
- Minimal tree removal
- Createscentralschoolcampus



- → Town-owned land
- Requires demo of existing school
- Narrow sitenot suitable fordevelopment
- 2.2 mi from school campus
- Limited space for playing fields



- Townowned land
- Removes 3 holes from golf course
- 5 mi from school campus



- → Requires land acquisition (\$)
- 2.6 mi from school campus
- Located nearWalMart traffic
- Site is landlocked



# **Alternative Building Design Matrix**

| OPTION                  | Grades 6 - 8 (330 enrollment)