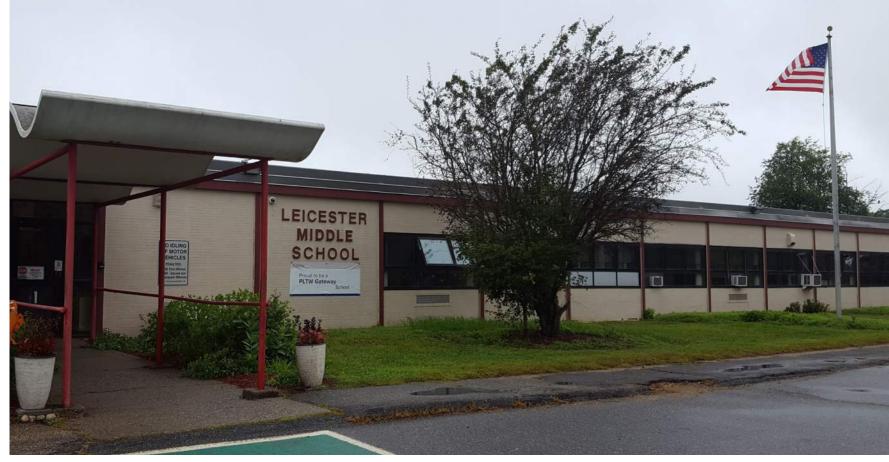

y Design Program Submitted to the MSBA
- May 2019: Community Forum #1
- July 2019: Preferred Schematic Report Submitted to the MSBA
- August 2019: MSBA Approved Design Enrollment for 930 Students Grades K-8
- September 2019: January 2020Schematic Design Developed
- Oct. 2019:Community Forum #2
- Nov. 2019:Community Forum #3

- February 2020: SchematicDesign Submitted to the MSBA
- April 2020: MSBA Approved
   Schematic Design Project Scope
   and Budget
- June 2020: Community Forum #4
- August 2020:Community Forum #5
- September 2020:Community Forum #6
- September 26, 2020: Town Meeting at 88 Huntoon Memorial Highway
- November 2020:Ballot Vote

2017

2018

2019

2020

2021

#### **MSBA Building Process**

Steps primarily for:



#### Leicester Middle School

**Constructed in 1954** 





















#### **Leicester Elementary School**

**Constructed in 1972** 



















#### **Alternative Sites Matrix**

- Townowned land
- → Suitable soil
- → Easycommunityaccess
- Minimal tree removal
- Createscentralschoolcampus



- → Town-owned land
- Requires demo of existing school
- Narrow sitenot suitable fordevelopment
- 2.2 mi from school campus
- Limited space for playing fields



- Townowned land
- Removes 3 holes from golf course
- 5 mi from school campus



- → Requires land acquisition (\$)
- 2.6 mi from school campus
- Located nearWalMart traffic
- Site is landlocked



# **Alternative Building Design Matrix**

| OPTION                  | Grades 6 - 8 (330 enrollment)