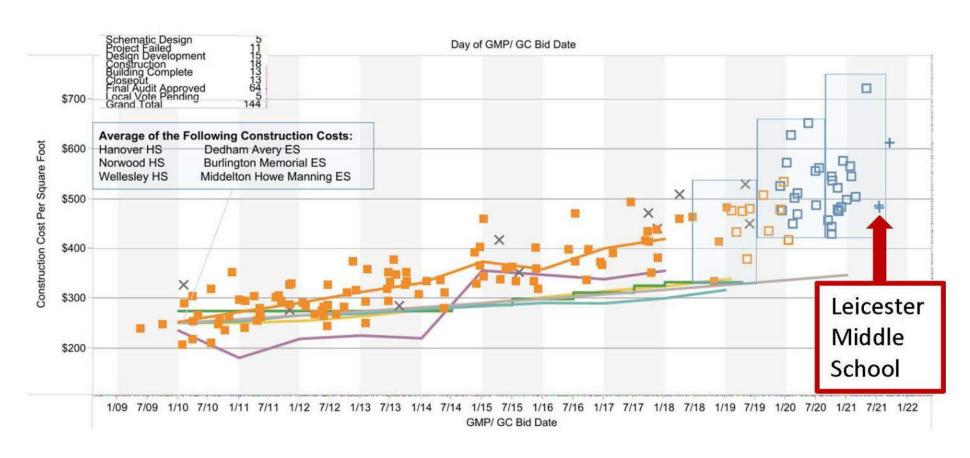

#### **Cost of New School**

| School    | Town        | Grades | Enrollment | PSBA date | Cost/SF |
|-----------|-------------|--------|------------|-----------|---------|
| Leicester | Leicester   | PK-8   | 930        | 20-Apr    | \$481   |
| Balmer    | Northbridge | ES     | 1030       | 18-Jun    | \$510   |
| Shaw      | Millbury    | ES     | 550        | 19-Aug    | \$565   |

Comparison project costs are escalated 3.5% per year to the year 2020