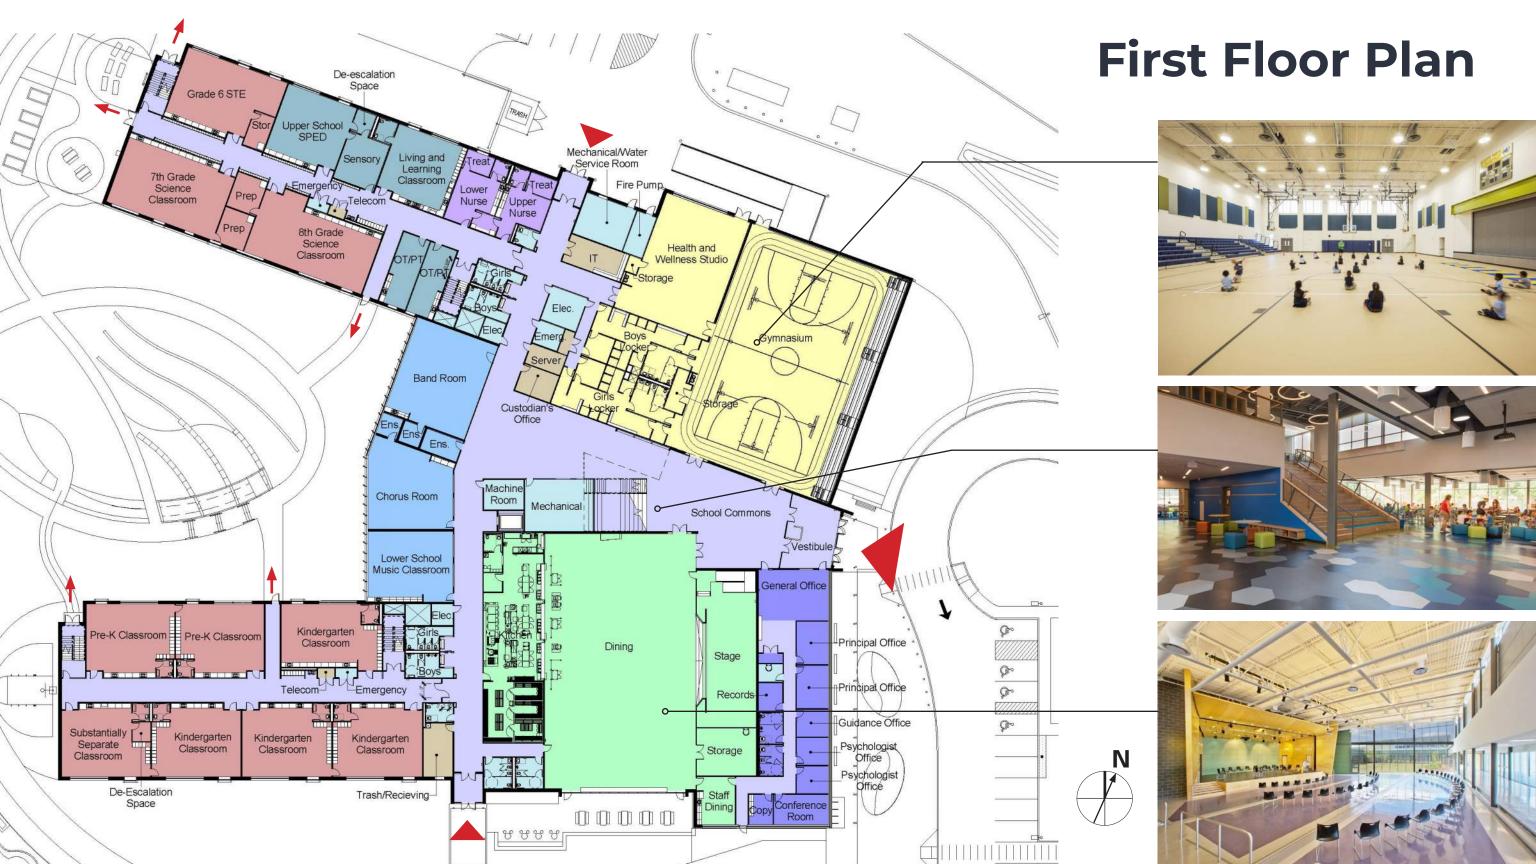

## **Preferred: Site Design**

#### LEICESTER MIDDLE SCHOOL SITE PLAN

#### **LEGEND**

- 1 CAMPUS COMMONS
- 2 HARD SURFACE PLAY
- 3 K-5 PLAY
- 4 SCHOOL GARDEN
- 5 SENSORY GARDEN
- 6 AMPHITHEATER COURTYARD (FLEX-USE)
- 7 PRE-K-2 PLAY
- 8 EDUCATIONAL TRAIL
- 9 RENOVATED + NEW TENNIS COURTS
- 10 NEW SOFTBALL FIELD
- 11 SECONDARY ENTRANCE + OUTDOOR DINING
- 12 PRIMARY ENTRANCE + PLAZA
- 13 BASEBALL FIELD
- NEW SYNTHETIC TURF + RECONSTRUCTED TRACK
- 15 BLEACHERS, PRESSBOX CODE RETROFIT
- 16 SERVICE AREA

PARKING 190 SPACES (9' X 18')