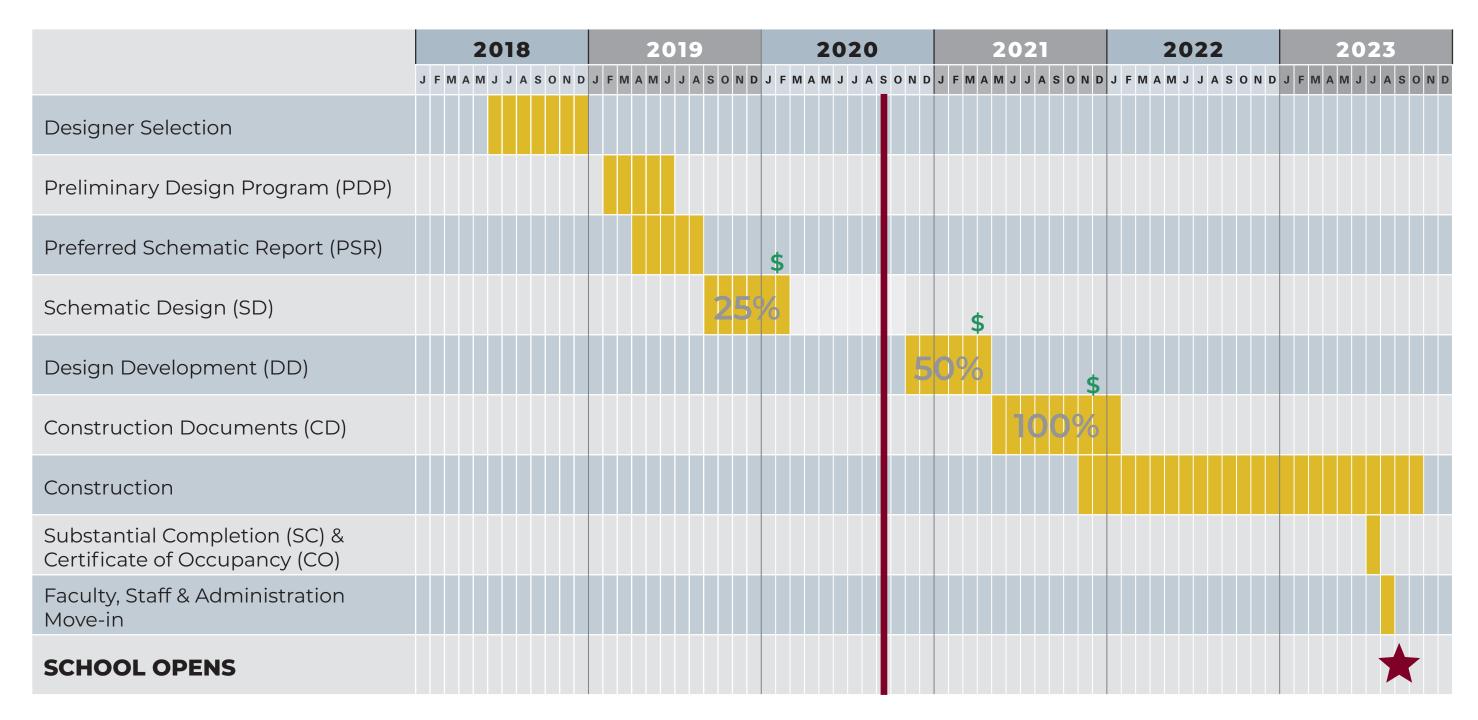

(1) FULL COURT
- 3 RECONSTRUCTED TRACK
- 4 SYNTHETIC TURF FIELD, (3X USE, FOOTBALL, SOCCER, FIELD HOCKEY)
- 5 BASEBALL FIELD, 330' OUTFIELD
- 6 VARSITY SOCCER, 195'X330'
- 7 U-12 SOCCER FIELD (210'135') AND FOOTBALL PRACTICE
- 8 SOFTBALL FIELD, 225'OUTFIELD
- RENOVATED TENNIS COURTS, (4)
- 10 NEW TENNIS COURT (1)

#### TRACK AND FIELD EVENTS

#### **LEGEND**

- A DISCUS
- B LONG JUMP
- **C** SHOTPUT
- **D** JAVELIN
- HIGH JUMP

#### **CROSS COUNTRY**

NEW PATHWAYS TO PROVIDE OPPORTUNITIES FOR X-COUNTRY COURSE



# **Site Drainage**

#### KEY





INFILTRATION TRENCHES

STORMWATER DISCHARGE POINT

EXISTING WATERLINE TO BE RELOCATED





#### **Second Floor Plan**



#### **Third Floor Plan**



# **Rendering of Main Entry**



# Courtyard view



#### **Design and Construction Timeline**



# **Total Project Budget**

| TOTAL PROJECT BUDGET             |                         | Estimated Budget                      |
|----------------------------------|-------------------------|---------------------------------------|
|                                  |                         | 3                                     |
| Feasibility Study Agreement S    | Subtotal                | \$729,939                             |
| Administration Subtotal          |                         | \$2,465,000                           |
| Architectural/Engineering Sub    | ototal                  | \$6,896,883                           |
| Pre-Construction Services        |                         | \$250,000                             |
|                                  |