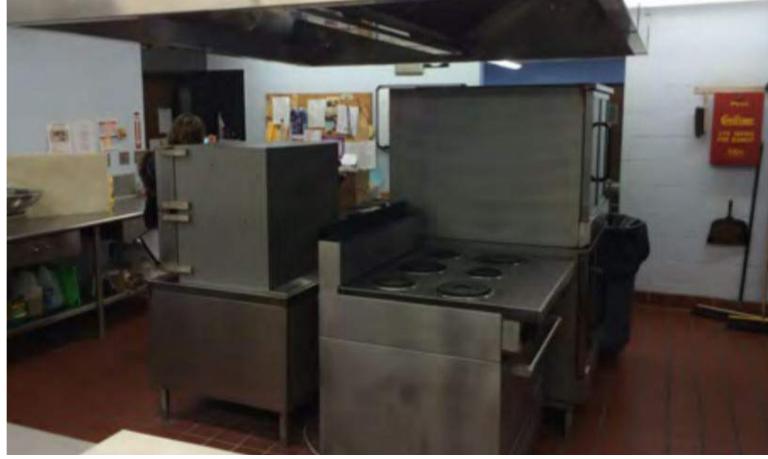

rred Schematic Report Submitted to the MSBA
- August 2019: MSBA Approved Design Enrollment for 930 Students Grades K-8
- September 2019: January 2020Schematic Design Developed
- Oct. 2019:Community Forum #2
- Nov. 2019:Community Forum #3

- February 2020: SchematicDesign Submitted to the MSBA
- April 2020: MSBA Approved
   Schematic Design Project Scope
   and Budget
- June 2020: Community Forum #4
- August 2020:Community Forum #5
- September 2020:Community Forum #6
- September 26, 2020: Town Meeting at 88 Huntoon Memorial Highway
- November 2020:Ballot Vote

2017

2018

2019

2020

2021

#### **MSBA Building Process**

Steps primarily for:



#### Leicester Middle School

**Constructed in 1954** 





















#### **Leicester Elementary School**

**Constructed in 1972** 



















#### **Alternative Sites Matrix**

- Townowned land
- → Suitable soil
- → Easycommunityaccess
- Minimal tree removal
- Createscentralschoolcampus



- → Town-owned land
- Requires demo of existing school
- Narrow sitenot suitable fordevelopment
- 2.2 mi from school campus
- Limited space for playing fields



- Townowned land
- Removes 3 holes from golf course
- 5 mi from school campus



- → Requires land acquisition (\$)
- 2.6 mi from school campus
- Located nearWalMart traffic
- Site is landlocked



# **Alternative Building Design Matrix**

| OPTION                  | Grades 6 - 8 (330 enrollment)