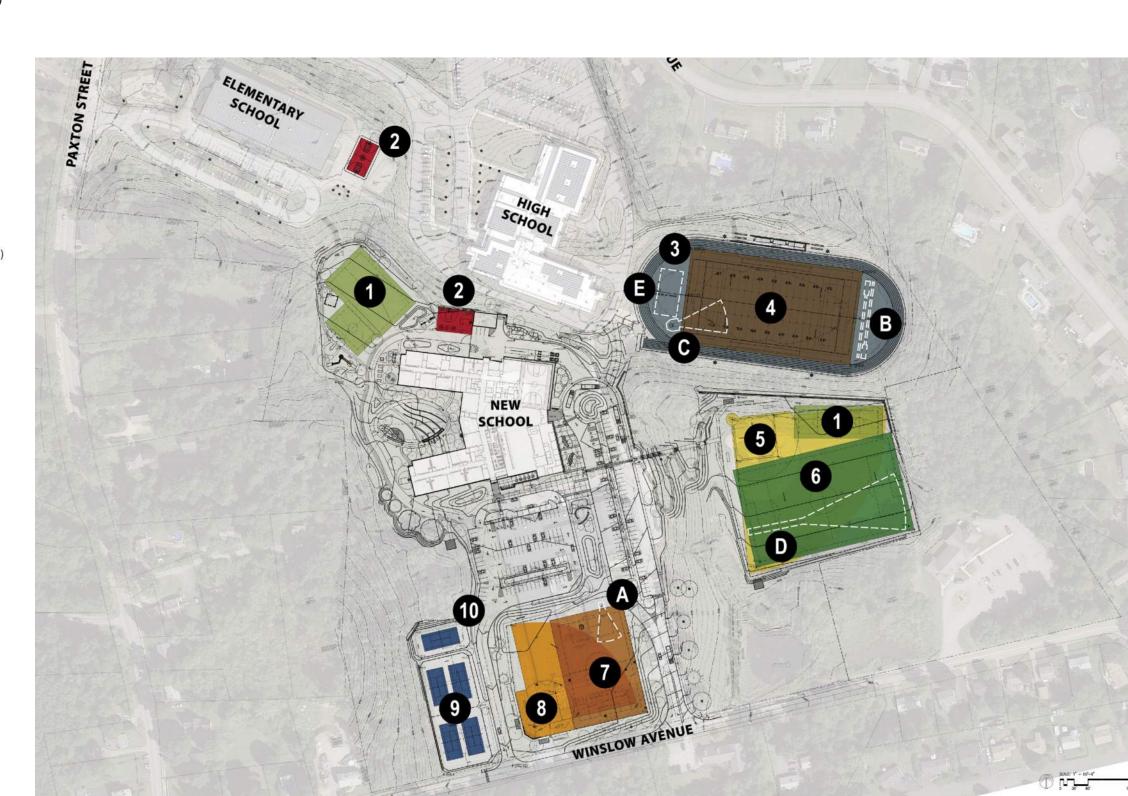

# **Playing Fields**

#### LEICESTER SCHOOL CAMPUS PROPOSED SPORTS LAYOUT

#### **LEGEND**

- 1 YOUTH SOCCER, (3) 50'X80' AND (1) 90'X150'
- BASKETBALL, (1) HALF COURT, (1) FULL COURT
- 3 RECONSTRUCTED TRACK
- 4 SYNTHETIC TURF FIELD, (3X USE, FOOTBALL, SOCCER, FIELD HOCKEY)
- 5 BASEBALL FIELD, 330' OUTFIELD
- 6 VARSITY SOCCER, 195'X330'
- 7 U-12 SOCCER FIELD (210'135') AND FOOTBALL PRACTICE
- 8 SOFTBALL FIELD, 225'OUTFIELD
- RENOVATED TENNIS COURTS, (4)
- 10 NEW TENNIS COURT (1)

#### TRACK AND FIELD EVENTS

#### **LEGEND**

- A DISCUS
- B LONG JUMP
- **C** SHOTPUT
- **D** JAVELIN
- HIGH JUMP

#### **CROSS COUNTRY**

NEW PATHWAYS TO PROVIDE OPPORTUNITIES FOR X-COUNTRY COURSE