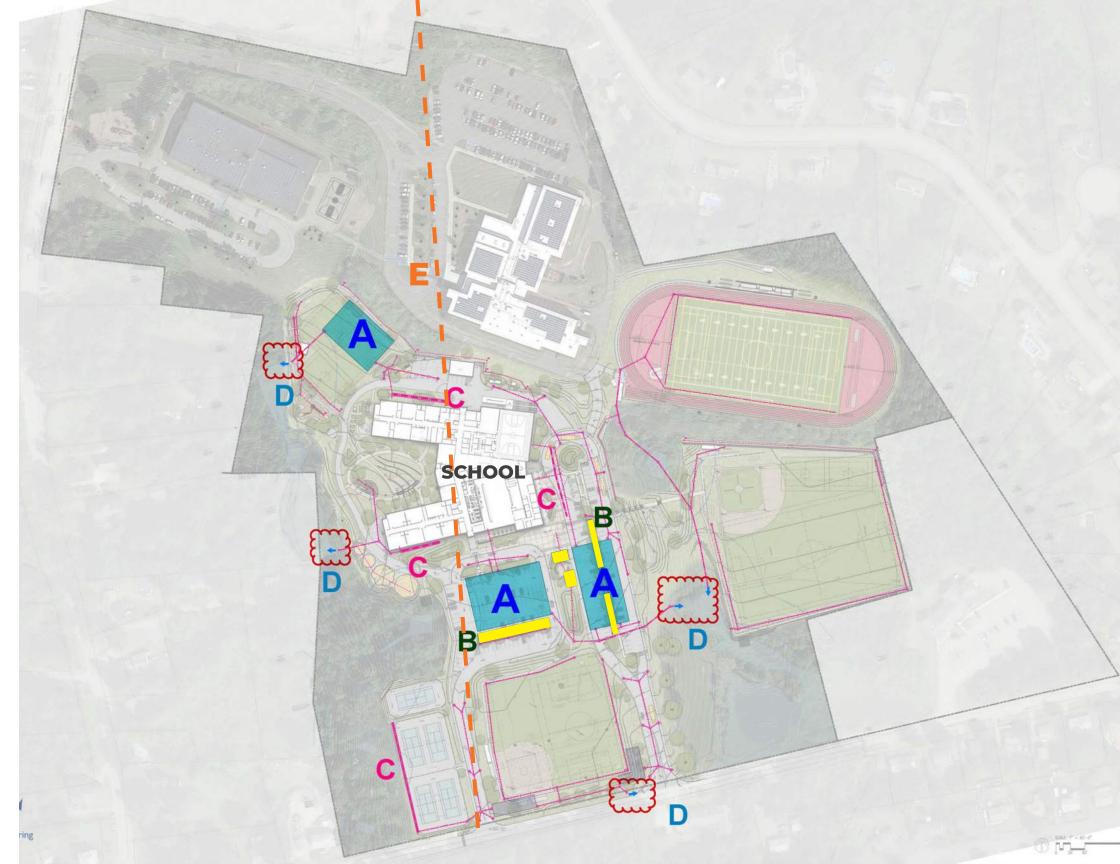

# **Site Drainage**

#### KEY

INFILTRATION TRENCHES

STORMWATER DISCHARGE POINT

EXISTING WATERLINE TO BE RELOCATED