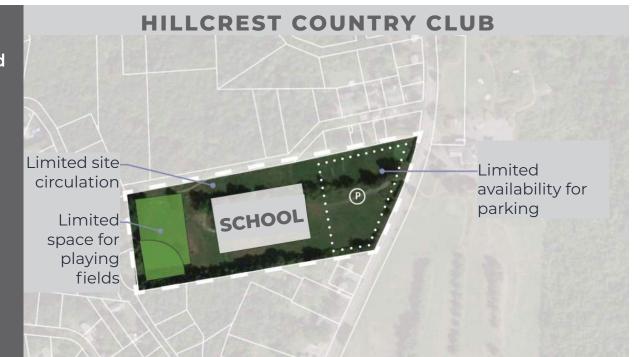

- Townowned land
- Removes 3 holes from golf course
- 5 mi from school campus

- → Requires land acquisition (\$)
- 2.6 mi from school campus
- Located nearWalMart traffic
- Site is landlocked

#### "Were other sites considered?"

- > There are few other sites in Town that are suitable for this size building.
- Memorial School property, a portion of the Hillcrest Golf Course and the Leicester Drive-In property were considered.
- > Concerns included demolition costs, limited site circulation, substantial tree removal required for play fields, alteration of another Town property, purchase price and traffic.
- > The middle school site offers space needed for both building and athletic fields.
- > "One Campus" came from town-wide "Future Search," saves resources, and is closer to town's first responder resources.