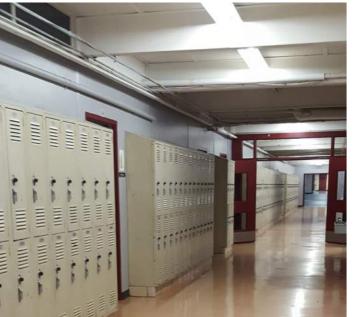

inary Design Program Submitted to the MSBA
- May 2019: Community Forum #1
- July 2019: Preferred Schematic Report Submitted to the MSBA
- August 2019: MSBA Approved Design Enrollment for 930 Students Grades K-8
- September 2019: January 2020Schematic Design Developed
- Oct. 2019:Community Forum #2
- Nov. 2019:Community Forum #3

- February 2020: SchematicDesign Submitted to the MSBA
- April 2020: MSBA Approved
   Schematic Design Project Scope
   and Budget
- June 2020: Community Forum #4
- August 2020:Community Forum #5
- September 2020:Community Forum #6
- September 26, 2020: Town Meeting at 88 Huntoon Memorial Highway
- November 2020:Ballot Vote

2017

2018

2019

2020

2021

#### **MSBA Building Process**

Steps primarily for:



#### Leicester Middle School

**Constructed in 1954** 





















#### **Leicester Elementary School**

**Constructed in 1972** 



















#### **Alternative Sites Matrix**

- Townowned land
- → Suitable soil
- → Easycommunityaccess
- Minimal tree removal
- Createscentralschoolcampus



- → Town-owned land
- Requires demo of existing school
- Narrow sitenot suitable fordevelopment
- 2.2 mi from school campus
- Limited space for playing fields



- Townowned land
- Removes 3 holes from golf course
- 5 mi from school campus



- → Requires land acquisition (\$)
- 2.6 mi from school campus
- Located nearWalMart traffic
- Site is landlocked



# **Alternative Building Design Matrix**

| OPTION                  | Grades 6 - 8 (330 enrollment)