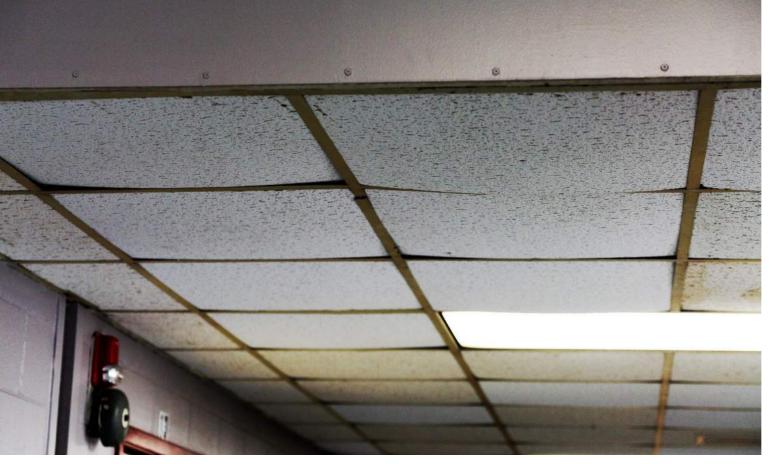

#### "What if the project is turned down?"

> Town will need to repair/renovate existing buildings without state funding

#### OR

- Town will need to start over with the MSBA (approximately 5-8 year process)
- > New building committee will need to be formed.
- > Town will need to fund another feasibility study to assess current building conditions