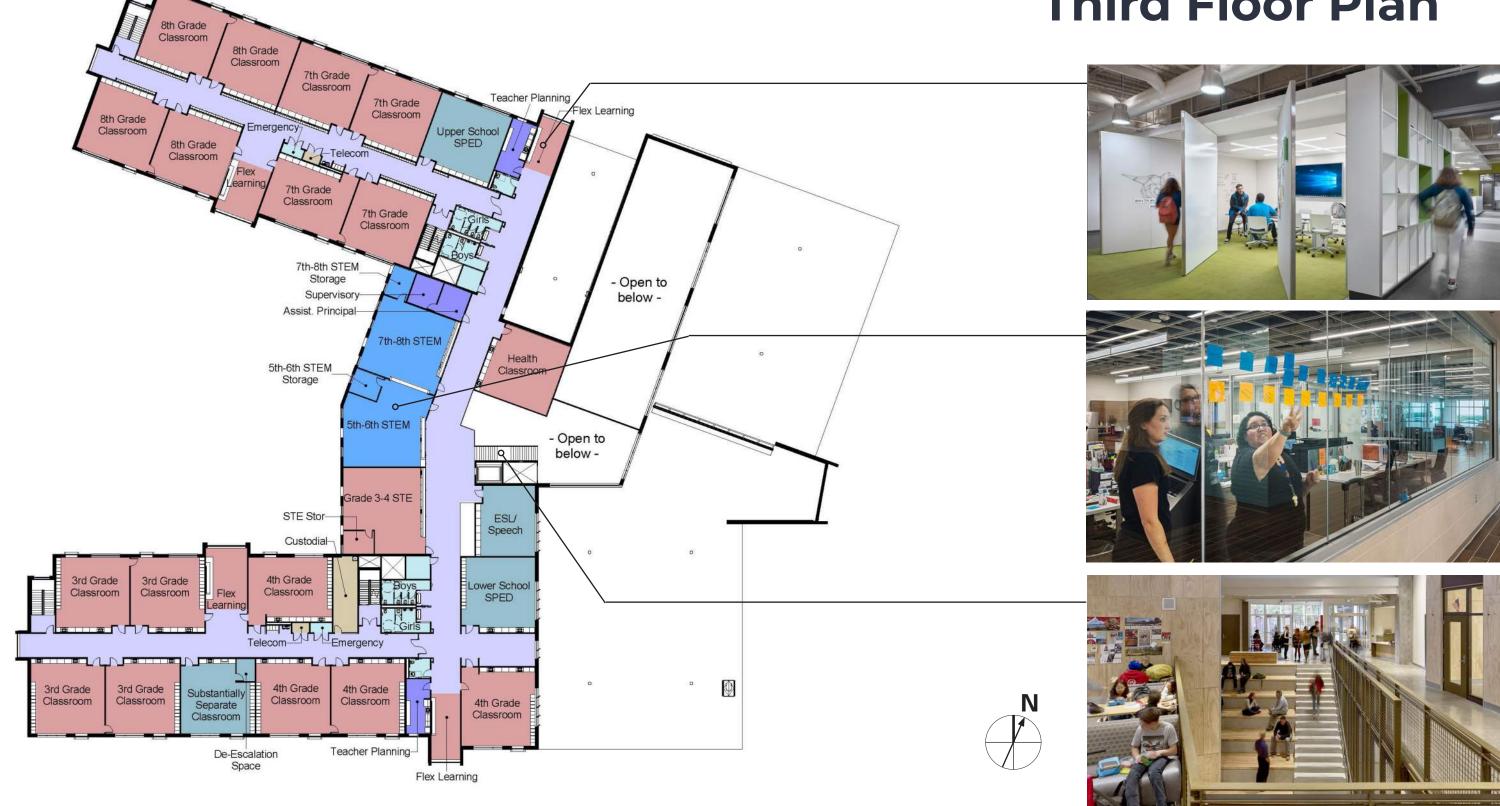

OUT

#### **LEGEND**

- 1 YOUTH SOCCER, (3) 50'X80' AND (1) 90'X150'
- BASKETBALL, (1) HALF COURT, (1) FULL COURT
- 3 RECONSTRUCTED TRACK
- 4 SYNTHETIC TURF FIELD, (3X USE, FOOTBALL, SOCCER, FIELD HOCKEY)
- 5 BASEBALL FIELD, 330' OUTFIELD
- 6 VARSITY SOCCER, 195'X330'
- 7 U-12 SOCCER FIELD (210'135') AND FOOTBALL PRACTICE
- 8 SOFTBALL FIELD, 225'OUTFIELD
- RENOVATED TENNIS COURTS, (4)
- 10 NEW TENNIS COURT (1)

#### TRACK AND FIELD EVENTS

#### **LEGEND**

- A DISCUS
- B LONG JUMP
- **C** SHOTPUT
- **D** JAVELIN
- HIGH JUMP

#### **CROSS COUNTRY**

NEW PATHWAYS TO PROVIDE OPPORTUNITIES FOR X-COUNTRY COURSE



# **Site Drainage**

#### KEY





INFILTRATION TRENCHES

STORMWATER DISCHARGE POINT

EXISTING WATERLINE TO BE RELOCATED





#### **Second Floor Plan**



#### **Third Floor Plan**



# **Rendering of Main Entry**



# Courtyard view



#### **Design and Construction Timeline**



# **Total Project Budget**

| TOTAL PROJECT BUDGET             |                         | Estimated Budget                      |
|----------------------------------|-------------------------|---------------------------------------|
|                                  |                         | 3                                     |
| Feasibility Study Agreement S    | Subtotal                | \$729,939                             |
| Administration Subtotal          |                         | \$2,465,000                           |
| Architectural/Engineering Sub    | ototal                  | \$6,896,883                           |
| Pre-Construction Services        |