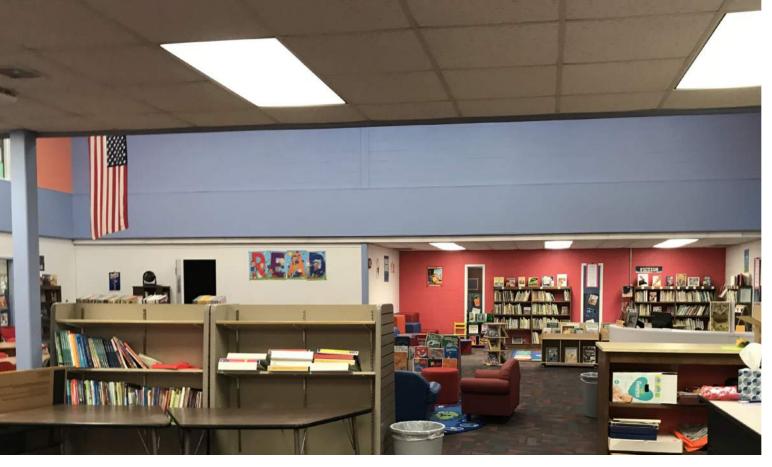

ferred Schematic Report Submitted to the MSBA
- August 2019: MSBA Approved Design Enrollment for 930 Students Grades K-8
- September 2019: January 2020Schematic Design Developed
- Oct. 2019:Community Forum #2
- Nov. 2019:Community Forum #3

- February 2020: SchematicDesign Submitted to the MSBA
- April 2020: MSBA Approved
   Schematic Design Project Scope
   and Budget
- June 2020: Community Forum #4
- August 2020:Community Forum #5
- September 2020:Community Forum #6
- September 26, 2020: Town Meeting at 88 Huntoon Memorial Highway
- November 2020:Ballot Vote

2017

2018

2019

2020

2021

#### **MSBA Building Process**

Steps primarily for:



#### Leicester Middle School

**Constructed in 1954** 





















#### **Leicester Elementary School**

**Constructed in 1972** 



















#### **Alternative Sites Matrix**

- Townowned land
- → Suitable soil
- → Easycommunityaccess
- Minimal tree removal
- Createscentralschoolcampus



- → Town-owned land
- Requires demo of existing school
- Narrow sitenot suitable fordevelopment
- 2.2 mi from school campus
- Limited space for playing fields



- Townowned land
- Removes 3 holes from golf course
- 5 mi from school campus



- → Requires land acquisition (\$)
- 2.6 mi from school campus
- Located nearWalMart traffic
- Site is landlocked



# **Alternative Building Design Matrix**

| OPTION                  | Grades 6 - 8 (330 enrollment)