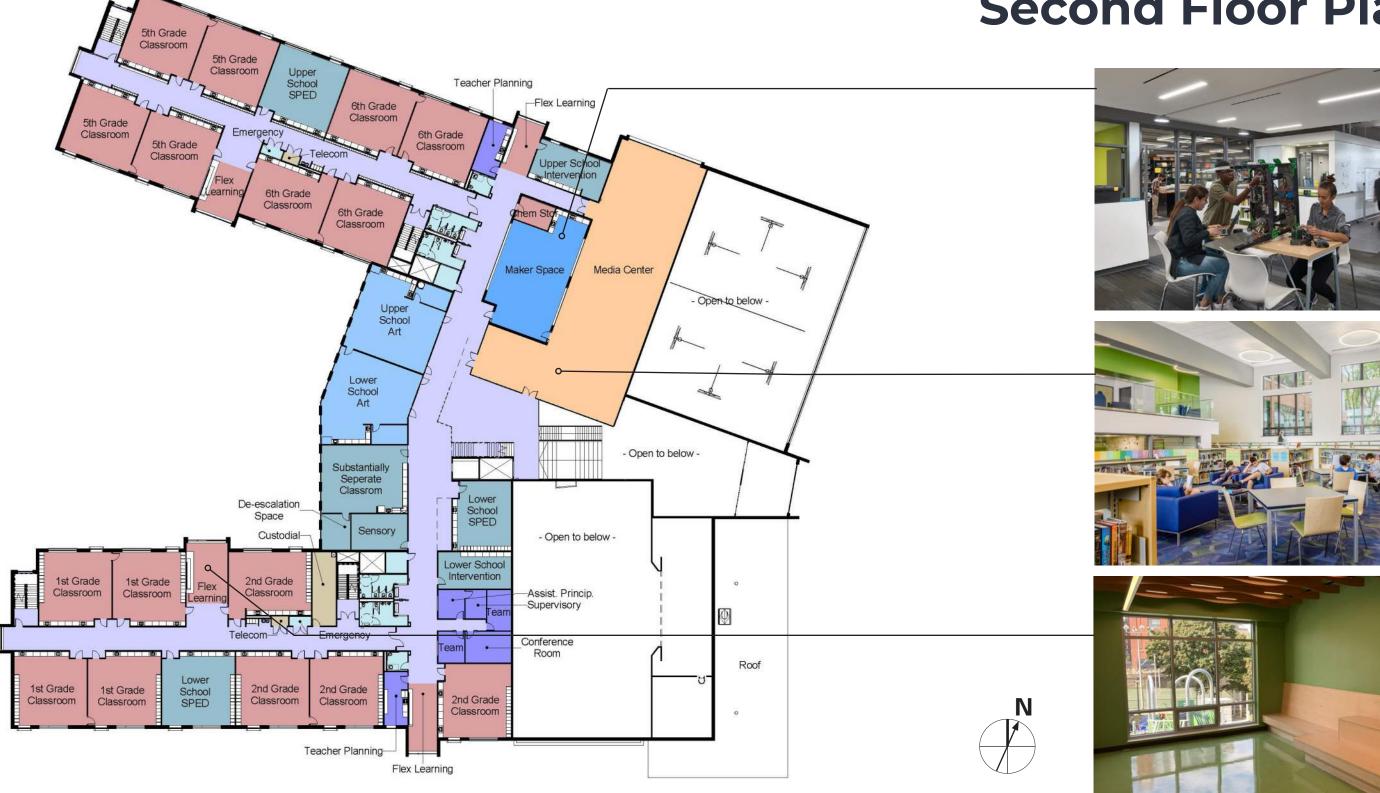

OL CAMPUS PROPOSED SPORTS LAYOUT

#### **LEGEND**

- 1 YOUTH SOCCER, (3) 50'X80' AND (1) 90'X150'
- BASKETBALL, (1) HALF COURT, (1) FULL COURT
- 3 RECONSTRUCTED TRACK
- 4 SYNTHETIC TURF FIELD, (3X USE, FOOTBALL, SOCCER, FIELD HOCKEY)
- 5 BASEBALL FIELD, 330' OUTFIELD
- 6 VARSITY SOCCER, 195'X330'
- 7 U-12 SOCCER FIELD (210'135') AND FOOTBALL PRACTICE
- 8 SOFTBALL FIELD, 225'OUTFIELD
- RENOVATED TENNIS COURTS, (4)
- 10 NEW TENNIS COURT (1)

#### TRACK AND FIELD EVENTS

#### **LEGEND**

- A DISCUS
- B LONG JUMP
- **C** SHOTPUT
- **D** JAVELIN
- HIGH JUMP

#### **CROSS COUNTRY**

NEW PATHWAYS TO PROVIDE OPPORTUNITIES FOR X-COUNTRY COURSE



# **Site Drainage**

#### KEY





INFILTRATION TRENCHES

STORMWATER DISCHARGE POINT

EXISTING WATERLINE TO BE RELOCATED





#### **Second Floor Plan**



#### **Third Floor Plan**



# **Rendering of Main Entry**



# Courtyard view



#### **Design and Construction Timeline**



# **Total Project Budget**

| TOTAL PROJECT BUDGET             |                         | Estimated Budget                      |
|----------------------------------|-------------------------|---------------------------------------|
|                                  |                         | 3                                     |
| Feasibility Study Agreement S    | Subtotal                | \$729,939                             |
| Administration Subtotal          |                         | \$2,465,000                           |
| Architectural/Engineering Sub    | ototal                  | \$6,896,883                           |
| Pre-Construction Servic