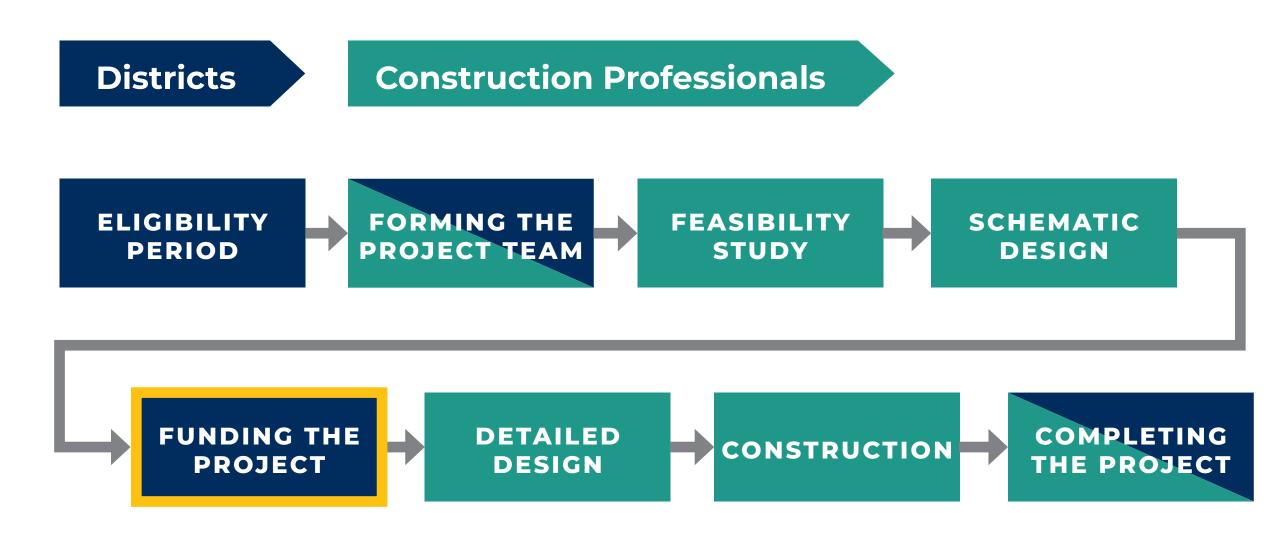

2019: Educational Visioning Sessions
- April 2019: Preliminary Design Program Submitted to the MSBA
- May 2019: Community Forum #1
- July 2019: Preferred Schematic Report Submitted to the MSBA
- August 2019: MSBA Approved Design Enrollment for 930 Students Grades K-8
- September 2019: January 2020Schematic Design Developed
- Oct. 2019:Community Forum #2
- Nov. 2019:Community Forum #3

- February 2020: SchematicDesign Submitted to the MSBA
- April 2020: MSBA Approved
   Schematic Design Project Scope
   and Budget
- June 2020: Community Forum #4
- August 2020:Community Forum #5
- September 2020:Community Forum #6
- September 26, 2020: Town Meeting at 88 Huntoon Memorial Highway
- November 2020:Ballot Vote

2017

2018

2019

2020

2021

#### **MSBA Building Process**

Steps primarily for:



#### Leicester Middle School

**Constructed in 1954** 





















#### **Leicester Elementary School**

**Constructed in 1972** 



















#### **Alternative Sites Matrix**

- Townowned land
- → Suitable soil
- → Easycommunityaccess
- Minimal tree removal
- Createscentralschoolcampus



- → Town-owned land
- Requires demo of existing school
- Narrow sitenot suitable fordevelopment
- 2.2 mi from school campus
- Limited space for playing fields



- Townowned land
- Removes 3 holes from golf course
- 5 mi from school campus



- → Requires land acquisition (\$)
- 2.6 mi from school campus
- Located nearWalMart traffic
- Site is landlocked



# **Alternative Building Design Matrix**

| OPTION                  | Grades 6 - 8 (330 enrollment)