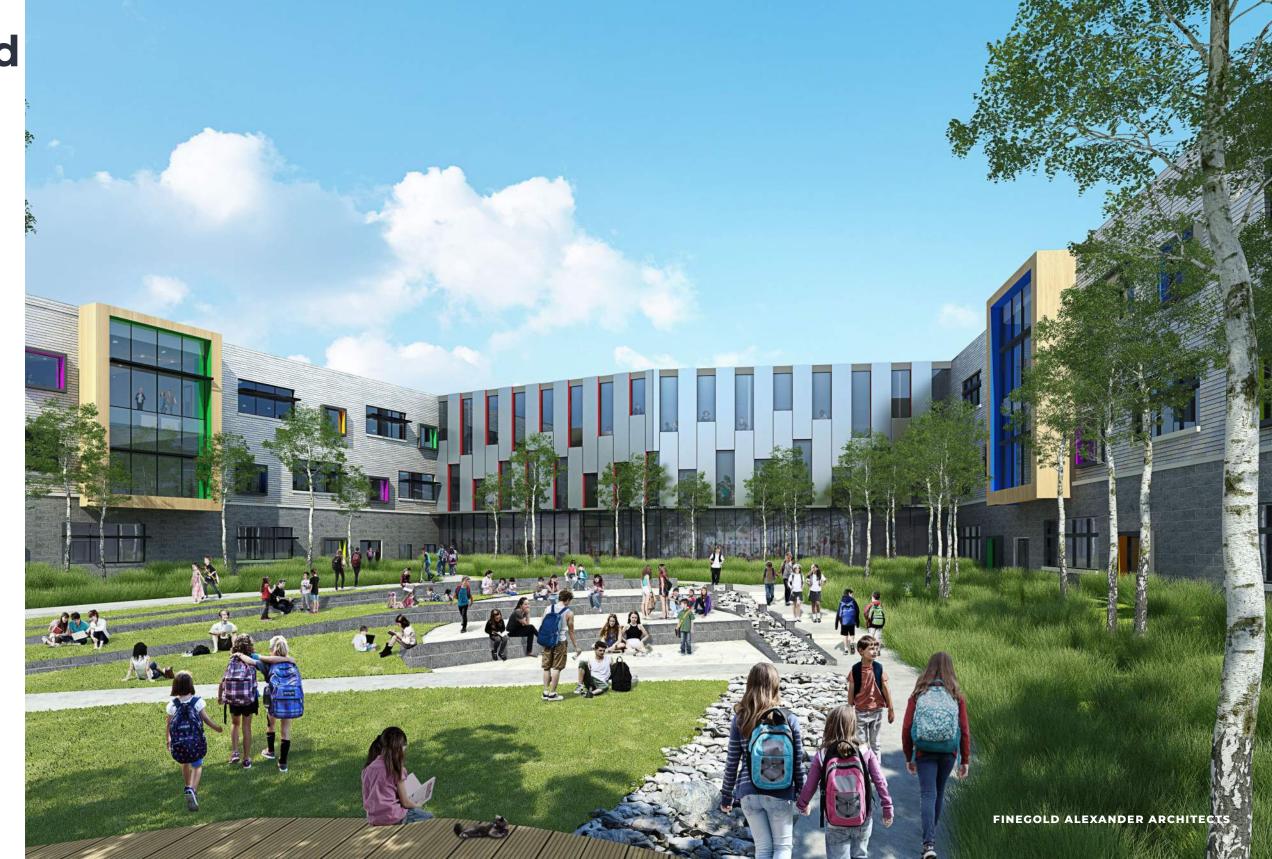

ND (1) 90'X150'
- BASKETBALL, (1) HALF COURT, (1) FULL COURT
- 3 RECONSTRUCTED TRACK
- 4 SYNTHETIC TURF FIELD, (3X USE, FOOTBALL, SOCCER, FIELD HOCKEY)
- 5 BASEBALL FIELD, 330' OUTFIELD
- 6 VARSITY SOCCER, 195'X330'
- 7 U-12 SOCCER FIELD (210'135') AND FOOTBALL PRACTICE
- 8 SOFTBALL FIELD, 225'OUTFIELD
- RENOVATED TENNIS COURTS, (4)
- 10 NEW TENNIS COURT (1)

#### TRACK AND FIELD EVENTS

#### **LEGEND**

- A DISCUS
- B LONG JUMP
- **C** SHOTPUT
- **D** JAVELIN
- HIGH JUMP

#### **CROSS COUNTRY**

NEW PATHWAYS TO PROVIDE OPPORTUNITIES FOR X-COUNTRY COURSE



# **Site Drainage**

#### KEY





INFILTRATION TRENCHES

STORMWATER DISCHARGE POINT

EXISTING WATERLINE TO BE RELOCATED





#### **Second Floor Plan**



#### **Third Floor Plan**



# **Rendering of Main Entry**



# Courtyard view



#### **Design and Construction Timeline**



# **Total Project Budget**

| TOTAL PROJECT BUDGET             |                         | Estimated Budget                      |
|----------------------------------|-------------------------|---------------------------------------|
|                                  |                         | 3                                     |
| Feasibility Study Agreement S    | Subtotal                | \$729,939                             |
| Administration Subtotal          |                         | \$2,465,000                           |
| Architectural/Engineering Sub    | ototal                  | \$6,896,883                           |
| Pre-Construction Services        |                         | \$250,000                             |
|