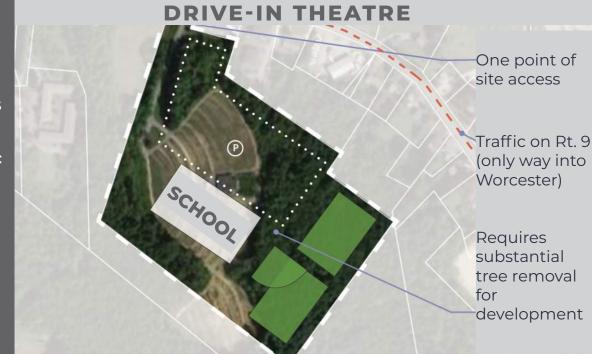

#### "Were other sites considered?"

- > There are few other sites in Town that are suitable for this size building.
- Memorial School property, a portion of the Hillcrest Golf Course and the Leicester Drive-In property were considered.
- > Concerns included demolition costs, limited site circulation, substantial tree removal required for play fields, alteration of another Town property, purchase price and traffic.
- > The middle school site offers space needed for both building and athletic fields.
- > "One Campus" came from town-wide "Future Search," saves resources, and is closer to town's first responder resources.