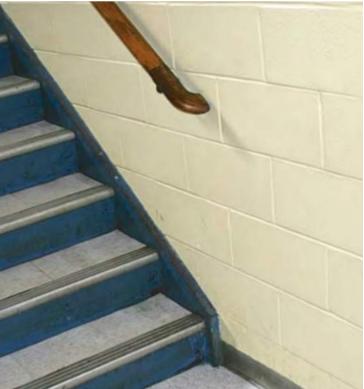

ed Schematic Report Submitted to the MSBA
- August 2019: MSBA Approved Design Enrollment for 930 Students Grades K-8
- September 2019: January 2020Schematic Design Developed
- Oct. 2019:Community Forum #2
- Nov. 2019:Community Forum #3

- February 2020: SchematicDesign Submitted to the MSBA
- April 2020: MSBA Approved
   Schematic Design Project Scope
   and Budget
- June 2020: Community Forum #4
- August 2020:Community Forum #5
- September 2020:Community Forum #6
- September 26, 2020: Town Meeting at 88 Huntoon Memorial Highway
- November 2020:Ballot Vote

2017

2018

2019

2020

2021

#### **MSBA Building Process**

Steps primarily for:



#### Leicester Middle School

**Constructed in 1954** 





















#### **Leicester Elementary School**

**Constructed in 1972** 



















#### **Alternative Sites Matrix**

- Townowned land
- → Suitable soil
- → Easycommunityaccess
- Minimal tree removal
- Createscentralschoolcampus



- → Town-owned land
- Requires demo of existing school
- Narrow sitenot suitable fordevelopment
- 2.2 mi from school campus
- Limited space for playing fields



- Townowned land
- Removes 3 holes from golf course
- 5 mi from school campus



- → Requires land acquisition (\$)
- 2.6 mi from school campus
- Located nearWalMart traffic
- Site is landlocked



# **Alternative Building Design Matrix**

| OPTION                  | Grades 6 - 8 (330 enrollment)